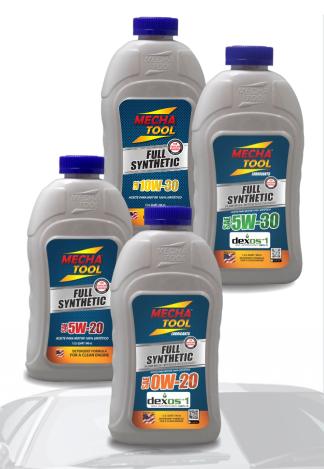

## Gasoline Engine Full Synthetic Motor Oil Aceite 100% Sintético Motores a Gasolina

## MECHA TOOL FULL SYNTHETIC MOTOR OIL

Mecha Tool Full Synthetic Motor Oils meet the latest automotive manufacturers requirements of API SP. Mecha Tool Full Synthetic Motor Oils 0W-20, 5W20, 5W30 and 10W30 meet ILSAC GF-6A requirements for use in passenger car engines. Mecha Tool **Full Synthetic** Motor Oils show improved high temperature deposit control, oil consumption and improvements in fuel economy. The 0W-20, 5W-20, 5W-30 and 10W-30 have a better low-temperature pump ability and lower volatility when compared with motor oils meeting other API classifications.

YES

NO \*

-Meets both domestic and foreign car manufacturers requirements. -Resource Conserving motor oil (0W-20, 5W-20, 5W-30, 10W-30)

-ILSAC GF-6A Certified (0W-20, 5W-20, 5W-30, 10W-30)

-Grades 0W-20 and 5W-30 meet DEXOS<sup>™</sup> 1 Gen 3<sup>™</sup> requirements.

PACKAGING: 12 Quart Boxes, 3/5 gts gallons, 55 Gallon Drums.